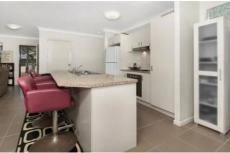

Well appointed modern kitchen with stainless steel appliances

Main bathroom includes bath over shower

4 🕮 2 🚍 2 🚍

**View :** https://www.kingsberry.com.au/lease/qld/townsvill e-district/kelso/residential/house/4325499