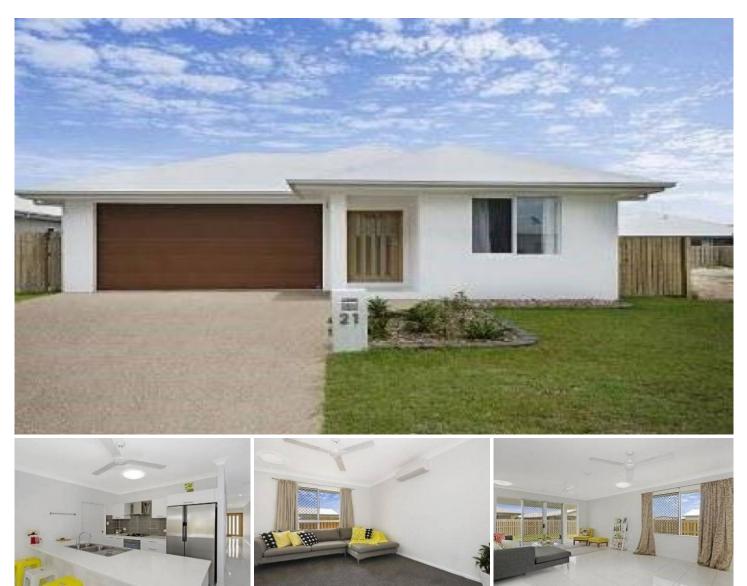

## 21 Ribaldo Circuit BURDELL QLD

## \*BOOK AN INSPECTION TIME ONLINE - SEE DETAILS BELOW\*\*

This beautiful home is ready and waiting for you. As you walk through the door the word fresh and funky come to mind. Beautiful neutral tones are featured throughout the home making this the perfect backdrop for you to add your very own finishing touches. Nestled away in the popular quiet Ribaldo Circuit this family orientated Street will tick all the right boxes. The attention to detail is evident and caters to every member of the family with a gas cooker to critique the perfect meal, extended BBQ area off of the patio for those looking to entertain and a separate media room to keep the kids occupied.

## Other Features Include:

- Four spacious bedrooms, each with built in robes and air-conditioning. The main bedroom features a walk in robe

4 🛤 2 🚔 2 🚘

View : https://www.kingsberry.com.au/lease/qld/townsvill e-district/burdell/residential/house/4325533