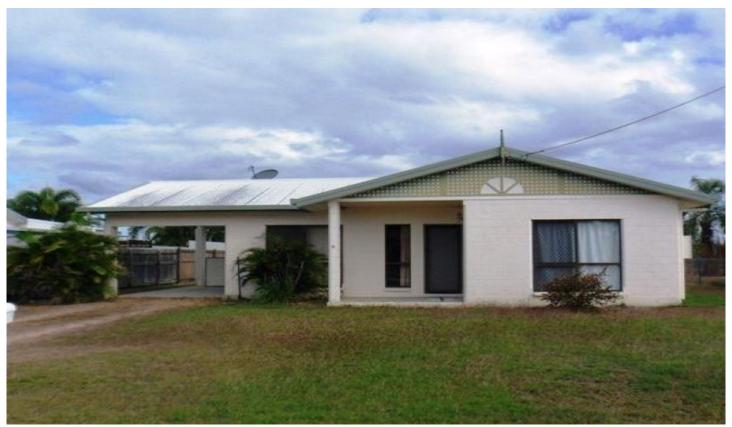

## 6 Monika Court RASMUSSEN QLD

- \*\* BOOK AN INSPECTION TODAY DETAILS BELOW \*\*
- \* Lowset 3 bedroom home
- \* Open Plan Lounge /Dining
- \*Open Kitchen
- \* main bedroom, carpets, built in robe, A/c, fan
- \* 2 other bedrooms with carpet, fans
- \* 2 Way Bathroom Shower over bath
- \*Sep Toilet
- \* Sep Laundry
- \* Fully Security Screened Windows and Doors
- \* Open carport with small storage shed
- \* large back yard -No Rear Neighbours