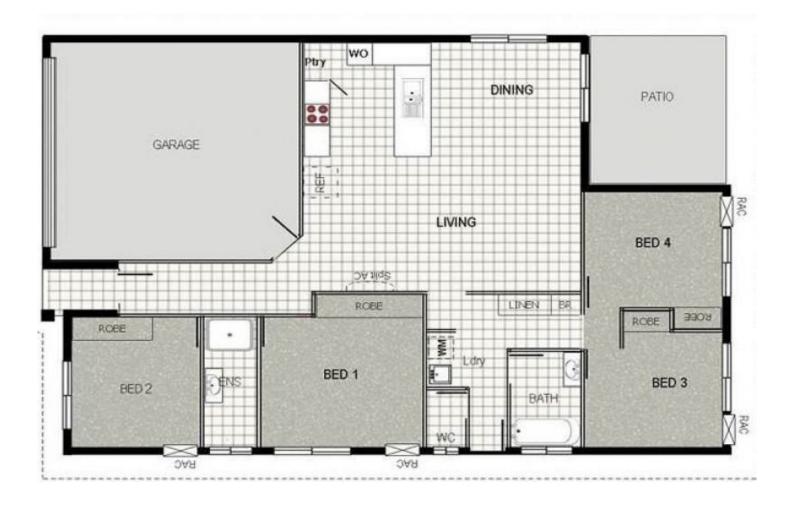

## 16 Skylark Place KELSO QLD

\*\*BOOK AN INSPECTION TIME ONLINE - SEE DETAILS BELOW\*\*

Located at the end of a quiet court only in Kelso is this 4 Bedroom family home

Large open plan living/ Dining area fully tiled Open galley kitchen with ample storage

Main bedroom with carpet, fans, built in and private ensuite.

All bedrooms with carpet, built ins, fans and a/c main bathroom - with shower over bath

Sep Toilet

Sep Laundry

Double remote lock up garage

Entertaining patio at rear

Side gate access

Arranging an inspection is easy! Simply click on 'Email Agent', enter your details and you will be sent a link via

4 2 2 2

**View :** https://www.kingsberry.com.au/lease/qld/townsvill e-district/kelso/residential/house/4325557