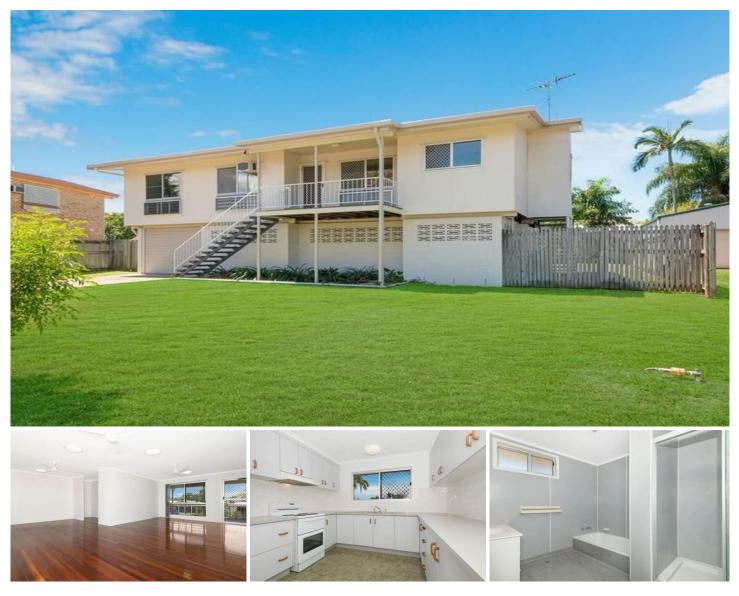

## Harcourts Kingsberry

**5 Mornington Court KIRWAN QLD** 

\*\*BOOK AN INSPECTION TIME ONLINE - SEE DETAILS BELOW\*\*This highset Queenslander will combines functionality with location. Located in a quiet Street in the heart of Kirwan and only minutes from Willows you'll be silly to not inspect! Expansive back fully fenced back yard, with side gate access for those who love to spend there weekends outside. Underneath the house there is even a workbench and peg boards just too add the icing on the cake!

Features Include:

- Three spacious bedrooms, with built ins and air-conditioning.

- Open plan polished timber living and dining area.
- Centrally located kitchen area with plenty of cupboard space for storage.
- Front patio area, a perfect place to wind down after work.
- Expansive backyard area.