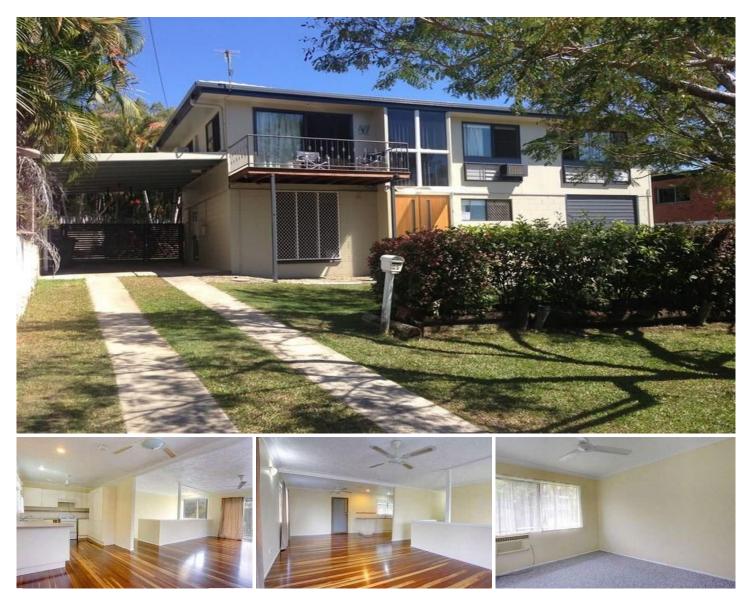

## 25 Glenlyon Drive WULGURU QLD

\*\*BOOK AN INSPECTION TIME ONLINE - SEE DETAILS BELOW\*\*

This lovely 2 storey home is Wulguru is perfect for large families, or anyone looking for a lot of extra space. Lots of area to spread out, and storage space that will fit all your tools and toys.

Open Entry with internal staircase

Polished timber Floors to the Living, Kitchen & Dining room Area.

Large Lounge room that opens onto the front Patio

Air Conditioned throughout, with security screens & fly screens .

All 3 bedrooms upstairs with built in robes, air conditioning and ceiling fans

Downstairs features a 4th Bedroom with Air Conditioning

View : https://www.kingsberry.com.au/lease/qld/townsvill e-district/wulguru/residential/house/4325635