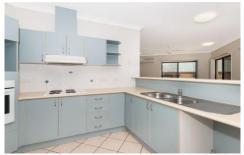

- -Open plan living makes it easy to spread out your living, dining and study/family areas, and probably have room left over!
- -Great sized kitchen with heaps of cupboard and bench space, electric cooking, the whole area flows for ease of use.
- -3 freshly carpeted bedrooms with room for double beds,