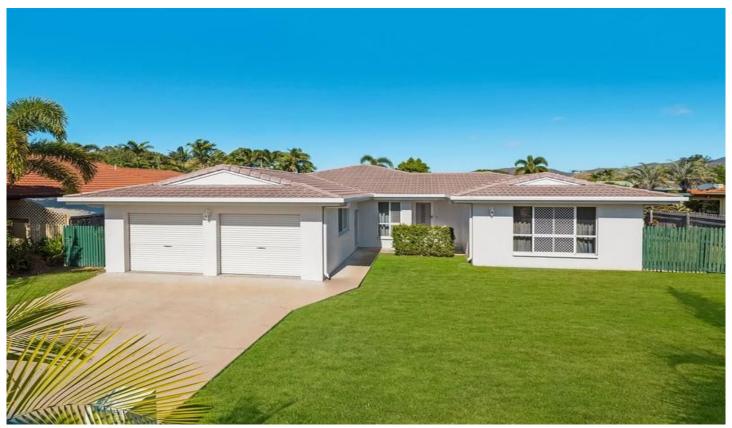

## 103 Annandale Drive ANNANDALE QLD

\*\*BOOK AN INSPECTION TIME ONLINE - SEE DETAILS BELOW\*\*

This Large family home in the centre of Annandale is looking for the its next family to call home
Huge Living/ Lounge area Air Conditioned, fans.
Large family kitchen with ample cupboard space
Dining Room would fit a 12 seater dining table

family size internal laundry with extra cupboard space Large tiled entertaining patio
Huge lawn for the kids and pets to play

Double lock up garage

4 2 2 2

**View :** https://www.kingsberry.com.au/lease/qld/townsvill e-district/annandale/residential/house/4325698