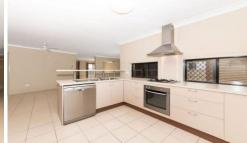

Fully air conditioned.

Main bedroom with walk in robe and en suite, fans, air conditioning, carpet.

2nd & 3rd bedrooms have built in wardrobes, fans & carpet. Kitchen with plenty of bench and cupboard space, gas cook top & electric stove.