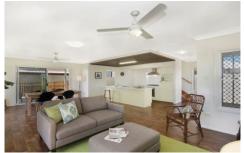

Main bedroom has an ensuite & walk in wardrobe. Central kitchen with island bench & gas cook top. Large spacious main bathroom with shower over bath. Third toilet downstairs. Open plan living area.

3 📭 2 🖺 1 🖨