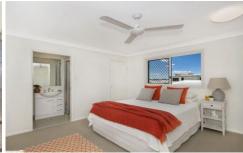

Main bedroom has an ensuite & walk in wardrobe. Central kitchen with island bench & gas cook top. Large spacious main bathroom with shower over bath. Third toilet downstairs. Open plan living area.

3 📭 2 🖺 1 🖨