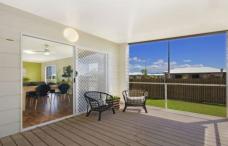

Main bedroom has an ensuite & walk in wardrobe. Central kitchen with island bench & gas cook top. Large spacious main bathroom with shower over bath. Third toilet downstairs. Open plan living area.

3 📭 2 🖺 1 🖨