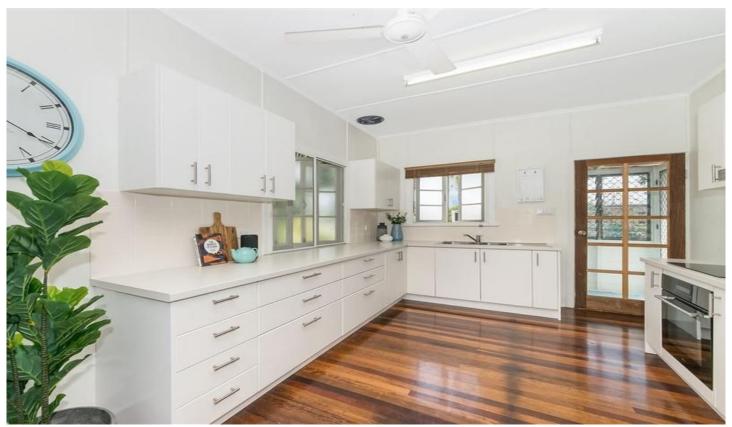

3 spacious bedrooms + a 4th smaller bedroom / study. Crim-safe mesh & fly screens throughout. Split system air conditioners to two bedrooms. Lovely polished timber floors.

4 🕒 1 🔓 2 🖨

View: https://www.kingsberry.com.au/lease/qld/townsvill e-district/aitkenvale/residential/house/4325746