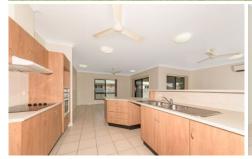

Air conditioning throughout.
Four spacious bedrooms - all with built in wardrobes.
Ceiling fans & security screens throughout.
Fully tiled throughout (no carpet at all)
Centrally positioned kitchen with large corner pantry.
Open plan living / dining area + separate lounge room.