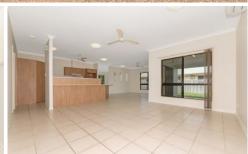

Air conditioning throughout.
Four spacious bedrooms - all with built in wardrobes.
Ceiling fans & security screens throughout.
Fully tiled throughout (no carpet at all)
Centrally positioned kitchen with large corner pantry.
Open plan living / dining area + separate lounge room.