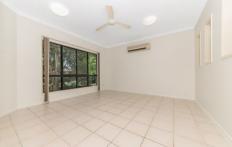

Air conditioning throughout.
Four spacious bedrooms - all with built in wardrobes.
Ceiling fans & security screens throughout.
Fully tiled throughout (no carpet at all)
Centrally positioned kitchen with large corner pantry.
Open plan living / dining area + separate lounge room.