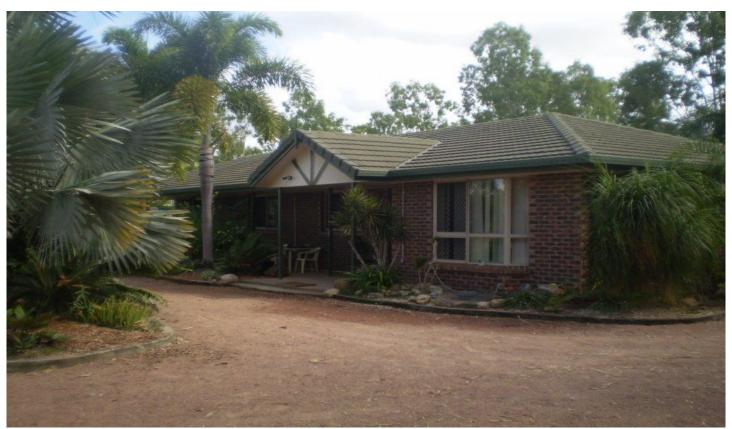

## 3 Carbine KELSO QLD

Great location for the family! This 4 bedroom brick home is situated on 3,304m2 block with a quality 3 bay shed. Tiled throughout with carpet to the bedrooms and a huge impressive kitchen. Separate lounge and dining that opens out onto the full length rear patio. Fully air-conditioned and built-ins with ensuite to the main. Double carport, fully irrigated with lush green lawns and landscaped gardens. A must to inspect. Owners have been transferred. \$429,000