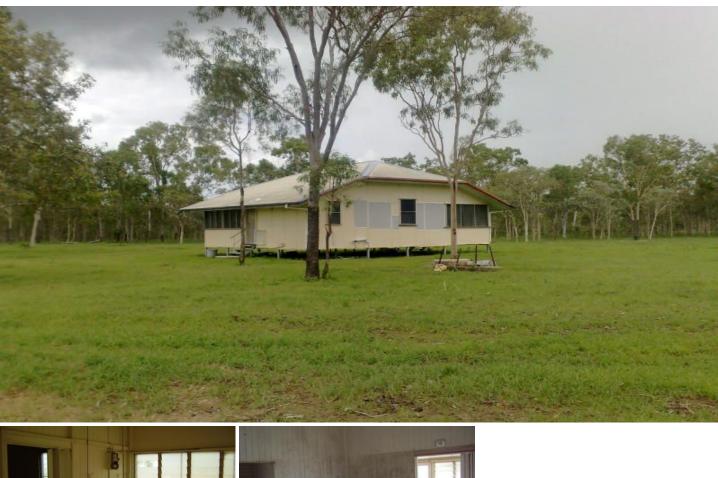

## L6 Woodstock Guru Road MAJORS CREEK QLD

Perfect opportunity to improve and have your own rural property on 20.1 Hectares (50 acres). The residence is a Queenslander cottage with 2 bedrooms, lounge, dining and closed in rear verandah. The pine and hardwood floors would polish beautifully and are in good condition. The tongue and groove walls are also in top condition but need painting. The plumbing for the bathroom and toilet need to be connected and the kitchen needs to be replaced. Fully fenced and is currently adjisting cattle. This property must be sold and will sell at auction if not prior to. To be auctioned 14th March 2010 on site at 11am.