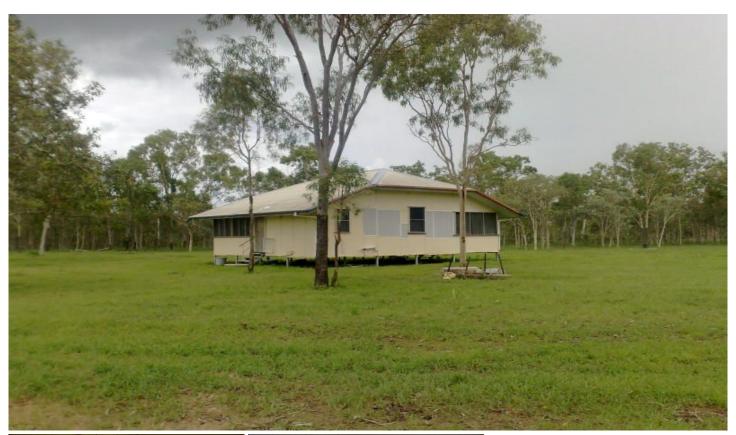

## L6 Woodstock Guru Road MAJORS CREEK QLD

Perfect opportunity to improve and have your own rural property on 20.1 Hectares (50 acres). The residence is a Queenslander cottage with 2 bedrooms, lounge, dining and closed in rear verandah. The pine and hardwood floors would polish beautifully and are in good condition. The tongue and groove walls are also in top condition but need painting. The plumbing for the bathroom and toilet need to be connected and the kitchen needs to be replaced. Fully fenced and is currently adjisting cattle. This property must be sold and will sell at auction if not prior to. To be auctioned 14th March 2010 on site at 11am.