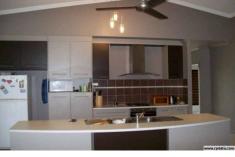

## 103 Klewarra Bvd DOUGLAS QLD

Why build when you can buy this builders own home well, well below replacement cost!

- \* 4 bedrooms all with built in and a/c
- \* Master bedroom with ensuite
- \* Open plan family/dining with cathedral ceiling
- \* Theatre Room
- \* Large Gallery style kitchen
- \* Fully air-conditioned & Tiled
- \* Vacuum System
- \* Telstra smart wireless TV & Internet connection
- \* Large under main roof entertainment area
- \* Double remote garage with built in storage
- \* Side access with room for the boat or caravan
- \* Auto irrigation for low maintenance on 671m2 block