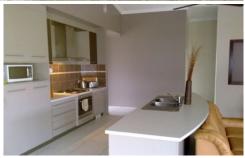

## 103 Klewarra Bvd DOUGLAS QLD

Why build when you can buy this builders own home well, well below replacement cost!

- \* 4 bedrooms all with built in and a/c
- \* Master bedroom with ensuite
- \* Open plan family/dining with cathedral ceiling
- \* Theatre Room
- \* Large Gallery style kitchen
- \* Fully air-conditioned & Tiled
- \* Vacuum System
- \* Telstra smart wireless TV & Internet connection
- \* Large under main roof entertainment area
- \* Double remote garage with built in storage
- \* Side access with room for the boat or caravan
- \* Auto irrigation for low maintenance on 671m2 block