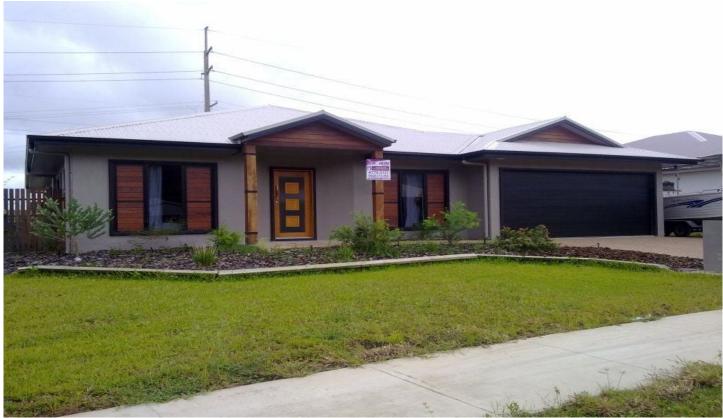

## 103 Klewarra Bvd DOUGLAS QLD

Why build when you can buy this builders own home well, well below replacement cost!

- \* 4 bedrooms all with built in and a/c
- \* Master bedroom with ensuite
- \* Open plan family/dining with cathedral ceiling
- \* Theatre Room
- \* Large Gallery style kitchen
- \* Fully air-conditioned & Tiled
- \* Vacuum System
- \* Telstra smart wireless TV & Internet connection
- \* Large under main roof entertainment area
- \* Double remote garage with built in storage
- \* Side access with room for the boat or caravan
- \* Auto irrigation for low maintenance on 671m2 block

This home way been built by Cronin Constructions. This home was built using the New Innovative Energy

4 🕮 2 🚍 2 🚍

**Price** : \$ 4,650,000 **Land Size** : 671 sgm

View: https://www.kingsberry.com.au/sale/qld/tow