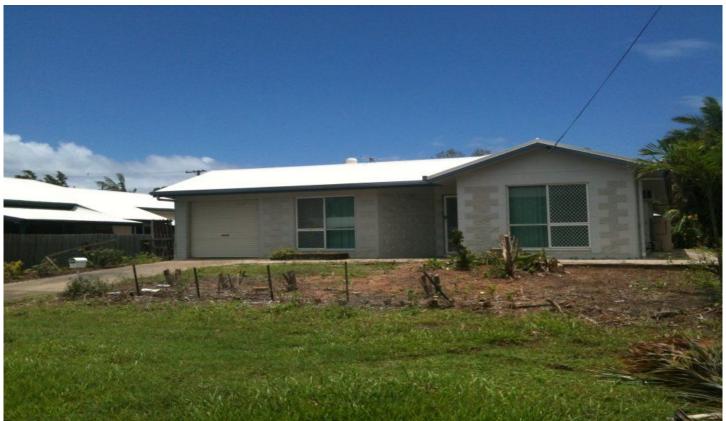

## 24 Tomkins Street CLUDEN QLD

If you are looking for a huge block close to Fairfield Waters Shopping Centre, 8 minutes to city down through Oononnba and close to schools and all amenties you have definitely found it..

- \* Masonry block construction with a colorbond roof.
- \* 4 Bedrooms 3 with built-in robes
- \* 2 living areas
- \* Modern kitchen with plenty of cupboards
- \* 2 way bathroom
- \* Large under cover entertainment area
- \* Remote controlled garage
- \* On 1012m2

Modern homes on blocks this size so close to the CBD are few and far between so we recommend you call for an inspection before you miss out