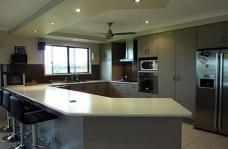

- Built in mid January 2009
- 4 spacious carpeted bedrooms with built-in robes and split air-conditioning
- Stunning ensuite with floor to ceiling tiles, double vanity, twin shower heads and separate bath
- Huge central gourmet kitchen with Stainless steel dishwasher, wall oven, Ceran cook top (touch controls), 24 cupboards, appliance cupboard, & pop up power points to large kitchen bench
- Large media room with bulkheads and mood lighting
- Family room & separate dining room
- Study/office with built-in cupboard