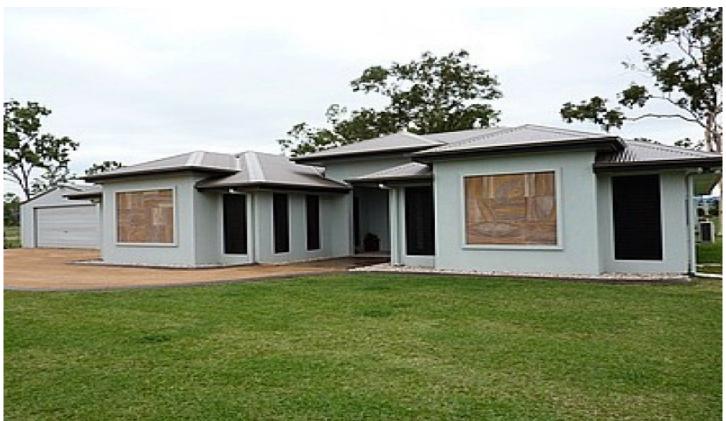

## 204 Ring Road ALICE RIVER QLD

Why build when you can buy this exquisite executive home in the much sought after location of Rupertswood, for well under replacement cost and this home is not even a year old yet. This prestigious home would suit even the most particular buyer.

- Built in mid January 2009
- 4 spacious carpeted bedrooms with built-in robes and split air-conditioning
- Stunning ensuite with floor to ceiling tiles, double vanity, twin shower heads and separate bath
- Huge central gourmet kitchen with Stainless steel dishwasher, wall oven, Ceran cook top (touch controls), 24 cupboards, appliance cupboard, & pop up power points to large kitchen bench
- Large media room with bulkheads and mood lighting
- Family room & separate dining room
- Study/office with built-in cupboard