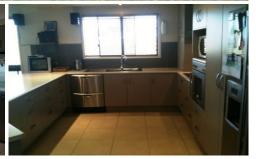

- Built in mid January 2009
- 4 spacious carpeted bedrooms with built-in robes and split air-conditioning
- Stunning ensuite with floor to ceiling tiles, double vanity, twin shower heads and separate bath
- Huge central gourmet kitchen with Stainless steel dishwasher, wall oven, Ceran cook top (touch controls), 24 cupboards, appliance cupboard, & pop up power points to large kitchen bench
- Large media room with bulkheads and mood lighting
- Family room & separate dining room
- Study/office with built-in cupboard