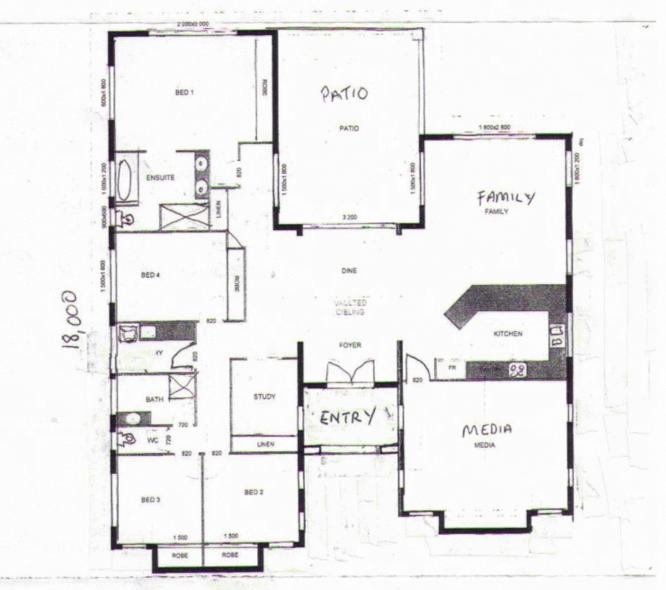

## 204 Ring Road ALICE RIVER QLD

Why build when you can buy this exquisite executive home in the much sought after location of Rupertswood, for well under replacement cost and this home is not even a year old yet. This prestigious home would suit even the most particular buyer.

- Built in mid January 2009
- 4 spacious carpeted bedrooms with built-in robes and split air-conditioning
- Stunning ensuite with floor to ceiling tiles, double vanity, twin shower heads and separate bath
- Huge central gourmet kitchen with Stainless steel dishwasher, wall oven, Ceran cook top (touch controls), 24 cupboards, appliance cupboard, & pop up power points to large kitchen bench
- Large media room with bulkheads and mood lighting
- Family room & separate dining room
- Study/office with built-in cupboard