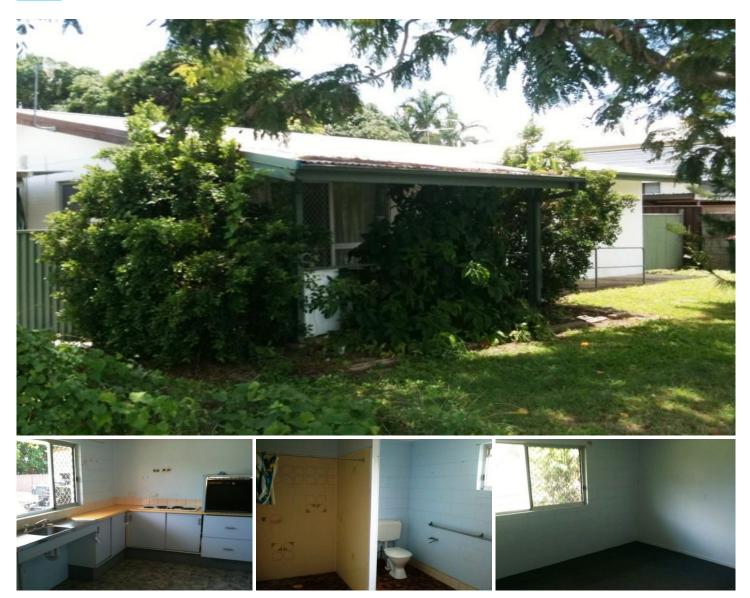

## 2 Ash Street KIRWAN QLD

It is very rare to find 2 adjoing properties up for sale in this location. Currently 1213M2 of these combined properties are zoned for earth moving business, if these two properties ane not sold for this purpose they will then revert back to residential land. A contamination free certificate is available from the agent.

PROPERTY 1

\* 809m2 with large shed

\* Leased at \$400p/w

PROPERTY 2

\* Masonry block lowest 2 bedroom wheel chair friendly on a 809m2

\* Currently Tenanted at \$260p/w

Townsville Property Is on the move up and now would be a perfect time to invest, as this unique site is a prime investment for your future.