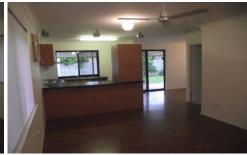

- \* 3 bedrooms all with buil-in robes & a/c
- \* Main bedroom features ensuite and large built in robes.
- \* lounge.
- \* Separate dining room .
- \* Modern kitchen with ample bench and cupboard space.
- \* Main bathroom has combined shower and bath.
- \* Fully air conditioned
- \* Single lock up garage with ample storage space.
- \* Outdoor entertainment area off dining room.
- \* Fully fenced yard.
- \* On 465m2