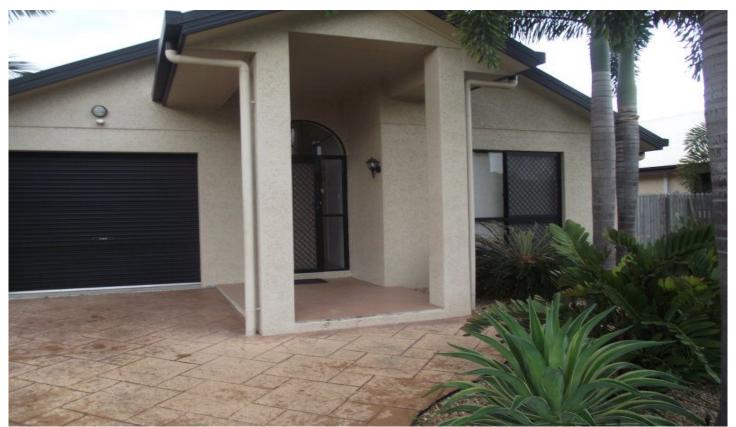

## 6 Senna Place KIRWAN QLD

Modern, well appointed and easy to maintain, whether you're investing or looking for something to reside in yourself, this modern three bedroom home in Willow Gardens ticks all the right boxes

- \* 3 bedrooms all with buil-in robes & a/c
- \* Main bedroom features ensuite and large built in robes.
- \* lounge.
- \* Separate dining room .
- \* Modern kitchen with ample bench and cupboard space.
- \* Main bathroom has combined shower and bath.
- \* Fully air conditioned
- \* Single lock up garage with ample storage space.
- \* Outdoor entertainment area off dining room.
- \* Fully fenced yard.
- \* On 465m2