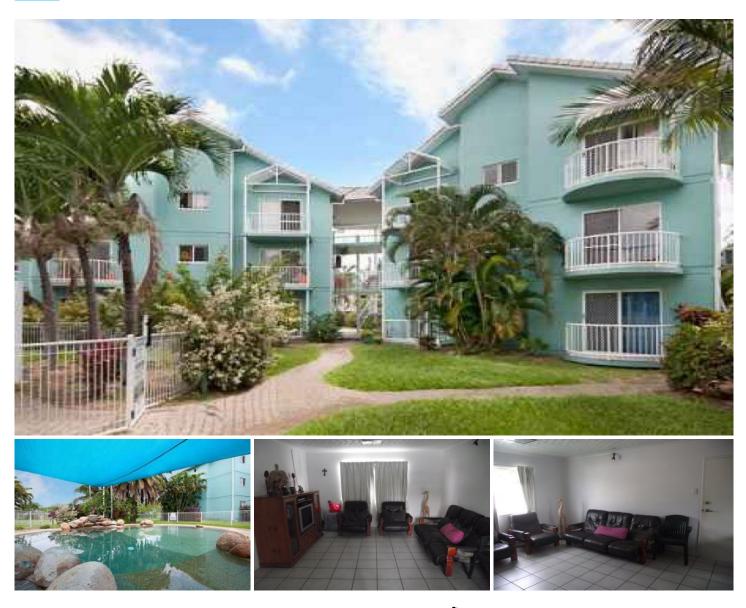

## Harcourts Kingsberry

10/1 Hodel Street ROSSLEA QLD

This 2 bedroom unit is in a Great Location, Great Condition and at a Great Price. Located in a quiet street near the Ross River with parks, bike tracks, walking trails and golf course, local shops and Hotel and all other amenities, this peaceful location also offers the convenience of being only minutes away from the city centre. THE FEATURES ARE:

- Located on the 2nd floor with views of the swimming pool

- 2 bedrooms with built-in robes and air conditioning

- Main bedroom with ensuite and own balcony

- Modern kitchen with ample cupboards and stainless steel dishwasher

- Large living area with glass sliding doors that open on to the balcony.

- The kitchen, dining & lounge are tiled and have