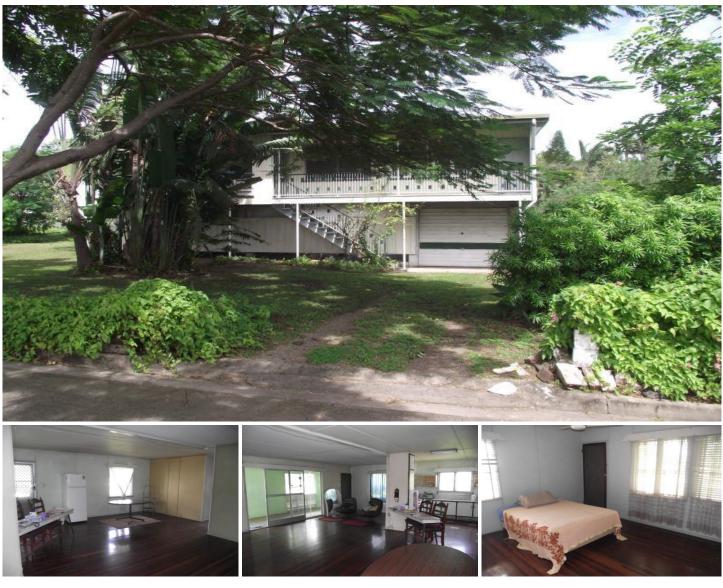

## 241 Stuart Drive WULGURU QLD

Located in Wulugu directly opposite the Townsville race track this home would be ideal for all you racing fans you and your mates. You can watch the races from the comfort of your home as this family and their friends have enjoyed doing for many years.

This home has only had one family owner and now all the family have grown up and gone, it is time for a new family to give this home a new lease of life.

- 3 spacious bedrooms the main bedroom has it's own verandah

- Large lounge

- Enclosed front verandah, that you can watch the Townsville racing from

- Kitchen is original and in ok condition
- Timber floor boards
- Roof was replaced couple of years ago