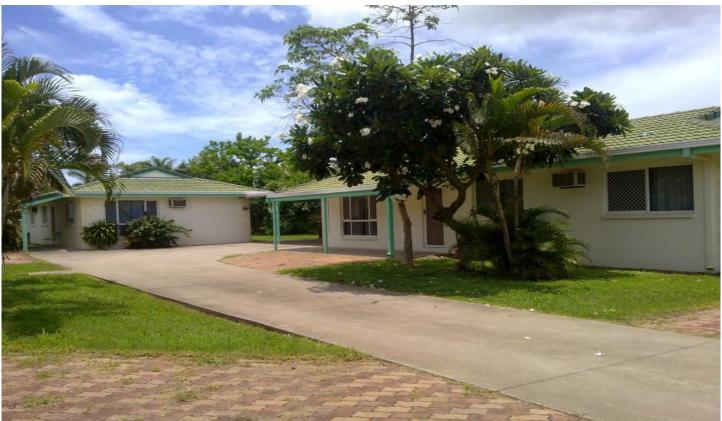

## 6 Santal Drive RASMUSSEN QLD

This set of duplex is unique. Each unit has 3 bedrooms and is the size of a house not a unit. They are both in good condition as the owners have recently done renovations. Located a stones through away the Ross River and easy access to all amenities it is a ideal place to live in or rent out.

- \* 3 bedrooms 2 with built-ins and air-conditioning,
- \* Spacious air-conditioned lounge & dining
- \* Modern kitchen
- \* In good condition
- \* Each duplex has a single carport with its own store room
  - \* Plenty of visitor parking
  - \* Each has its own good sized yard.
  - \* Total of 1026m2 of land
  - \* The units are strata titled