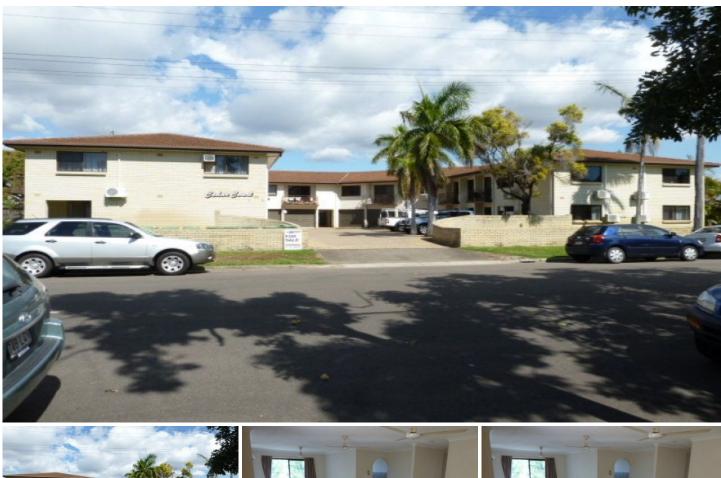

## 8/8 Goldring Street HERMIT PARK QLD

Here's a great opportunity to purchase an Incredibly Spacious 2 bedroom unit. This unit is conveniently situated in the exceptionally popular suburb of Hermit Park and is close to all amenities eg: shops, schools, city and Strand.. This low maintenance larger than normal unit offers lifestyle plus.

- Larger than your standard unit
- 2 large bedrooms both with built-in robes
- Huge tiled open-plan living & dining
- Separate functional kitchen with plenty of bench and cupboard space
- Bathroom with shower, vanity and laundry
- Ample linen and utilities cupboards
- separate toilet
- Single lock-up car accommodation
- 1 lockable storage areas in the garage
- Tucked away at the rear Top floor