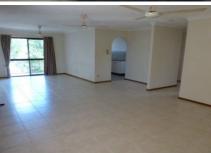

- Larger than your standard unit
- 2 large bedrooms both with built-in robes
- Huge tiled open-plan living & dining
- Separate functional kitchen with plenty of bench and cupboard space
- Bathroom with shower, vanity and laundry
- Ample linen and utilities cupboards
- separate toilet
- Single lock-up car accommodation
- 1 lockable storage areas in the garage
- Tucked away at the rear Top floor