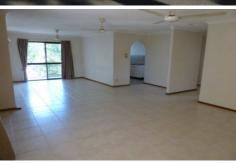

- Larger than your standard unit
- 2 large bedrooms both with built-in robes
- Huge tiled open-plan living & dining
- Separate functional kitchen with plenty of bench and cupboard space
- Bathroom with shower, vanity and laundry
- Ample linen and utilities cupboards
- separate toilet
- Single lock-up car accommodation
- 1 lockable storage areas in the garage
- Tucked away at the rear Top floor