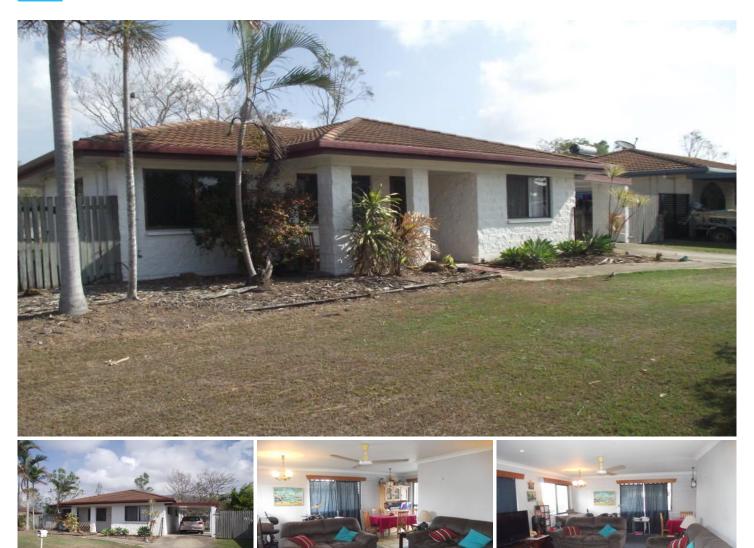

## 13 Begonia Court ANNANDALE QLD

You'll kick yourself for years if you miss out on this fantastic bargain buy in Annandale. The owner of this property needs to sell quick and has priced it to ensure it will be sold.

Located in the heart of Annandale this property is positioned close to shops, schools and transport,

Annandale is one of Townsvilles most highly regarded suburbs this property would be a great investment or home

- 3 spacious bedrooms with built-in robes
- Large L shape lounge /dining room
- Kitchen is in good condition with lots of cupboards
- Bathroom has combined bath and shower
- 640m2 with double gated access
- Positioned close to shops, schools and transport