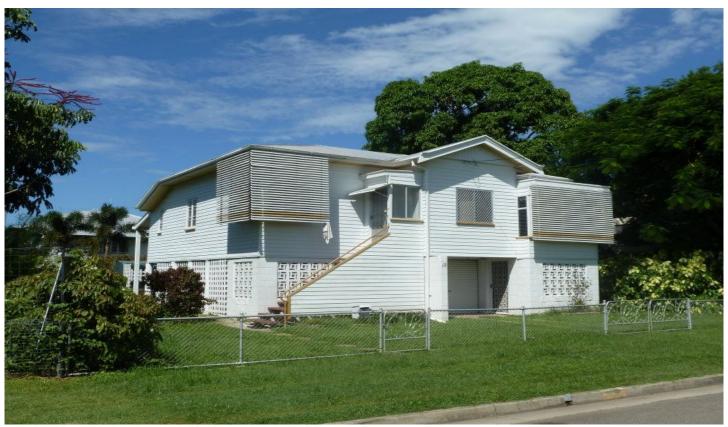

## 13 Clarendon Street HYDE PARK QLD

Offered for sale for the first time in over 30 years is this high-set Queenslander primed for renovation.

Providing two bedroom accommodation with sleep-out the property features high ceilings, hardwood flooring (covered by a combination of vinyl and carpet), horizontal timber tongue and groove boards, large living area, bathroom with separate toilet and sun-room. Downstairs the property is fully enclosed with security screens and roller door, laundry areas, ample storage and concreted floors.

While the property is currently livable the potential for improvement is endless with the current building providing an outstanding starting point.

A copy of the sustainability declaration is available upon request