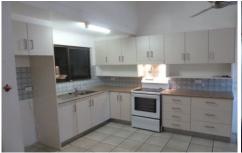

## 1/80 Queens Road HERMIT PARK QLD

This two bedroom townhouse has so much to offer its new owner. Situated in a centrally location of Hermit Park. It is one of 14 townhouse's in the complex. Upstairs has polished timber floors with two spacious bedrooms; both bedrooms have built-in robes, split system air-conditioning, ceiling fans and have access to the balcony, and a bathroom with a shower and toilet. Downstairs is fully tiled, open plan living with split a/c and modern kitchen, bathroom with a spa bath, internal laundry with a toilet, single remote lock-up garage with a work shop. This property would make an ideal first home or a great investment

- 2 bedrooms with built-in robes & split system air-conditioning polished timber floors and each bedroom has access to the balcony
- Tiled open plan air-conditioned living areas with modern kitchen