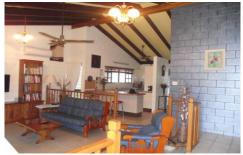

## 38 Tapiolas Av KIRWAN QLD

If you are looking for a quality home in a great location at a bargain price then look no further. You won't find a better opportunity than this to purchase a family home in the well-established part of Kirwan. This home is in a very central location and is opposite a park. This home offers three large bedrooms all with built-in robes & The spacious master bedroom has air-conditioning carpet and an ensuite and glass sliding doors which open out on to the stunning gardens with all its green tropical plants. The living areas are open plan and very spacious. The lounge is sunken and has cathedral ceilings, so does the kitchen and dining room. There is a separate sunroom/family room this room has 4 sets of glass sliding doors one that opens at the barbeque area, another to the double remote garage, another to the dining room and another that opens on to a tilled nursery (for plants) All the home is tilled except for the master bedroom it has carpet.