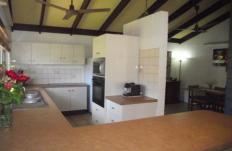

## 38 Tapiolas Av KIRWAN QLD

If you are looking for a quality home in a great location at a bargain price then look no further. You won't find a better opportunity than this to purchase a family home in the well-established part of Kirwan. This home is in a very central location and is opposite a park. This home offers three large bedrooms all with built-in robes & The spacious master bedroom has air-conditioning carpet and an ensuite and glass sliding doors which open out on to the stunning gardens with all its green tropical plants. The living areas are open plan and very spacious. The lounge is sunken and has cathedral ceilings, so does the kitchen and dining room. There is a separate sunroom/family room this room has 4 sets of glass sliding doors one that opens at the barbeque area, another to the double remote garage, another to the dining room and another that opens on to a tilled nursery (for plants) All the home is tilled except for the master bedroom it has carpet.