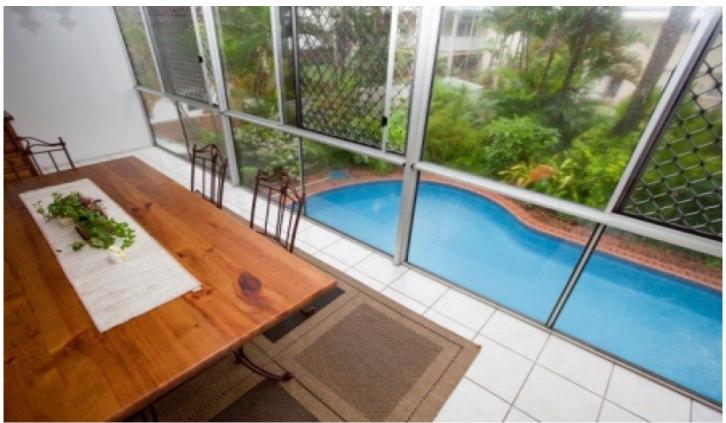

This well maintained fully air conditioned highset home is a 2 minute walk to the beach. The home has 3 large bedrooms with mirrored built-ins. All bedrooms open onto the balcony. There are 2 bathrooms upstairs, the ensuite has a spa. The well-appointed timber kitchen includes a 2 door pantry, lots of floor and wall cupboards, 2 bowl sink, wall oven and hotplates, dishwasher space for a microwave and a servery to the sunroom. The comfortable lounge area has recently polished timber floors. The sunroom overlooks the large in ground pool and Barbeque area which is surrounded by tropical gardens. The pool and air conditioners are on tariff 33.