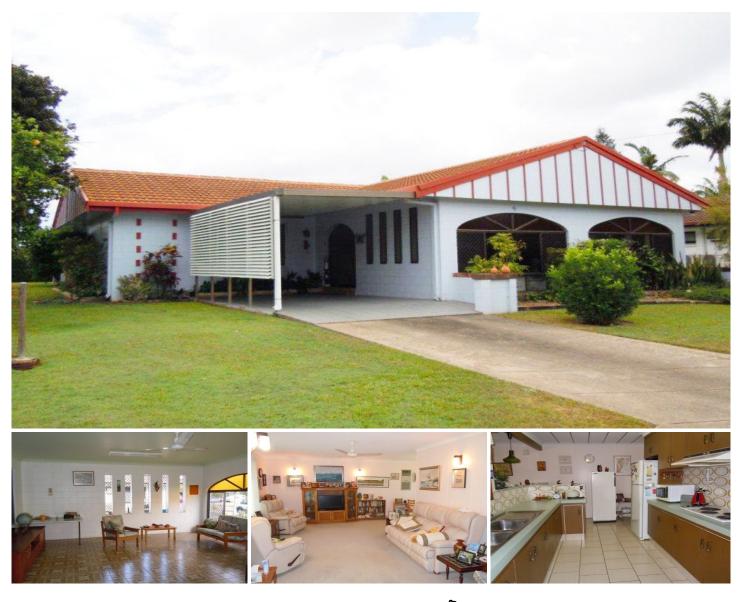

## 9 Kauri Court KIRWAN QLD

This outstanding Home with approx 260m2 under roof was originally built by a builder as his own home and is situated at the end of a quiet court. Convenient to both Primary and High Schools, Willows & Stockland Shopping Centres and to the Parkside Plaza Supermarket.

Of masonry block & tiled roof construction, this Large 4 Bedroom Home has - Main with WIR, ensuite and air-conditioning, two of the other bedrooms have built-ins and 1 other with air-conditioning.

The home offers a well appointed air-conditioned tiled galley kitchen with two bowl sink, wall oven & hot plates, big fridge space, lots of floor and wall cupboards and plenty of bench space. It's open to a tiled eating/informal living area.

There's a massive  $7m \times 5.4m (37.8m2)$  ceramic tiled family room with ceiling fans, an air-conditioned formal lounge and adjoining formal dining room.