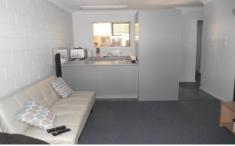

- \* Solid masonry block construction in a 7 unit complex
- \* 2 bedrooms with built-in robes
- \* Main bedroom has a walk-in robe & a/c
- \* Modern kitchen and bathroom
- \* Freshly painted & new carpets
- \* Single car accommodation at the entrance of the unit
- \* Paved courtyard
- \* Beautiful leafy gardens
- \* Great tenant paying \$230p/w on fixed lease till 08/04/2013