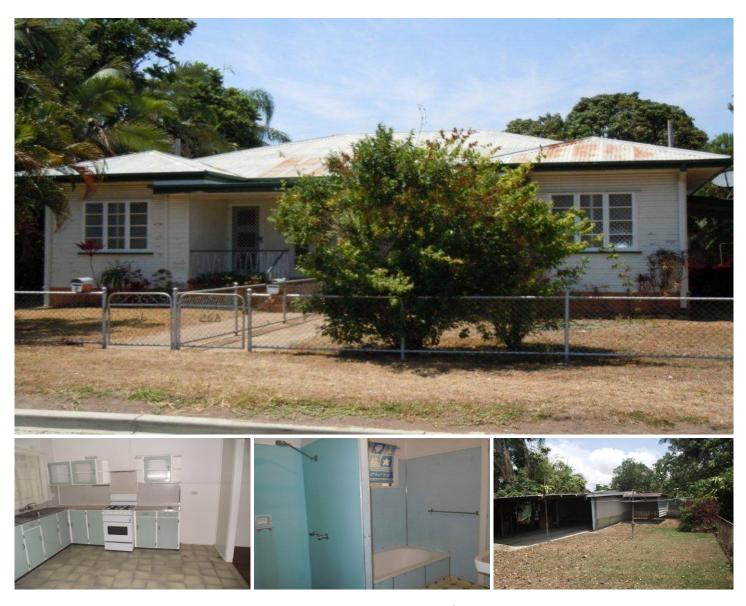

## Harcourts Kingsberry

26 Surrey St HYDE PARK QLD

Set of duplex's located in the very popular suburb of Hyde Park. Each unit consists of open plan living, 2 bedrooms with built-in robes, 3 of the 4 bedrooms have air-conditioning. The kitchens & bathrooms could do with some TLC. Each unit has a separately fenced good size yard and single carport. This set of duplex's are on 809m2 fully fenced block. They would be ideal as an investment or you could live in one and rent the other out. These duplexe's are close distance to all amenities, including schools, day care centres, shops, doctors, dentist, public transport & fast food outlets.

The features of these duplex's are::

- 2x2 Bedrooms with built-ins, ceiling fans, insect screens, security screens & doors; Unit 1 - both bedrooms are air-conditioned while Unit 2 has the main bedroom air-conditioned.

- Great potential to improve the property value with a little

4 🛤 2 🚔 3 🚘

| Price |      | 2 |   |
|-------|------|---|---|
| Land  | Size | ÷ | 1 |

: \$ 367,000 : 809 sqm

View :

: https://www.kingsberry.com.au/sale/qld/tow nsville-district/hyde-park/residential/semi-de tached/4325927