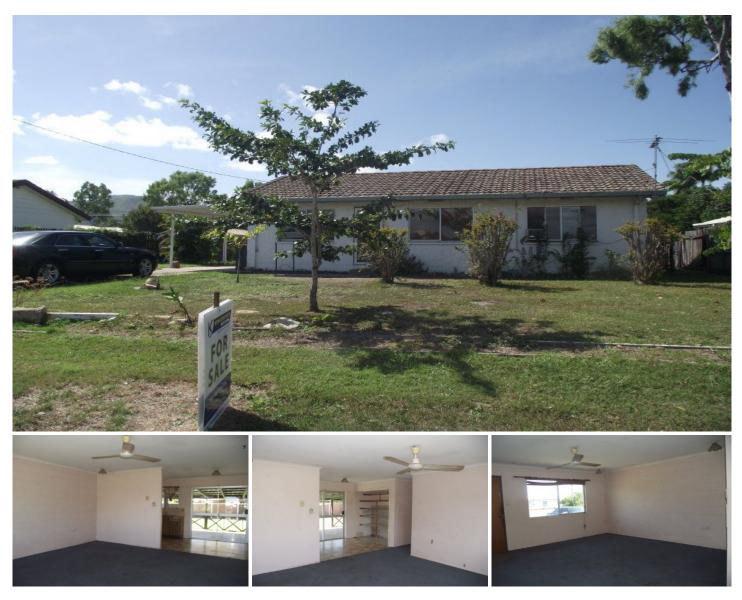

## 21 Pompeii Street KELSO QLD

Looking for a bargain, then look no further. Located in Kelso is this 3 bedroom masonry block property. It is in need of some TLC and elbow grease to bring this property up to its true value. Located within a close distance to, public transport, local shopping centres, schools, parks & the river.

- 3 bedrooms
- Lounge
- Kitchen & bathroom are very tired
- Full length veranda
- Lawn locker
- Carport
- Fenced on 647m2 block

Builders, Developers... or just the astute investor be quick, you simply cannot go wrong with this property. While the property is currently liveable the potential for improvement