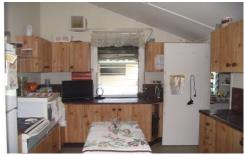

- Solid 3 bedroom home Was 4 bedroom and could be made back into 4 bedrooms
- The main bedroom was 2 bedrooms and now it has been made into 1 huge master bedroom.
- 2 separate living rooms
- Kitchen has a new stove and oven
- The bathroom is in ok condition and has a separate bath and shower