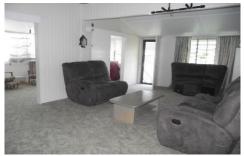

- Solid 3 bedroom home Was 4 bedroom and could be made back into 4 bedrooms
- The main bedroom was 2 bedrooms and now it has been made into 1 huge master bedroom.
- 2 separate living rooms
- Kitchen has a new stove and oven
- The bathroom is in ok condition and has a separate bath and shower