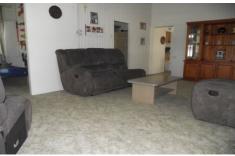

- Solid 3 bedroom home Was 4 bedroom and could be made back into 4 bedrooms
- The main bedroom was 2 bedrooms and now it has been made into 1 huge master bedroom.
- 2 separate living rooms
- Kitchen has a new stove and oven
- The bathroom is in ok condition and has a separate bath and shower