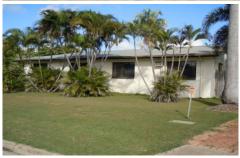

## 2 Pullen Court KIRWAN QLD

- Imposing ceramic tiled front entrance
- 4 Large Bedrooms all with air-conditioning and built-in robes main with Walk-in-Robe and an ensuite (main bedroom is 3.6 x 4.7m & other 3 bedrooms are all 3.5 x 3.7m)
- Galley style kitchen with 2 bowl sink, wall electric oven and hot plates, good bench space and space for a dishwasher
- 2 separate dining areas, both tiled and air conditioned
- Big air-conditioned lounge
- Ceramic tiled main bathroom with separate bath and shower and the toilet is separate
- Internal laundry with built-in cupboard and outside access
- Big 2 door linen cupboard in the hallway
- Ceiling fans throughout
- Insect and security screens to all windows and doors
- Covered entertainment area overlooking the In-ground