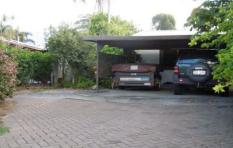

## 2 Pullen Court KIRWAN QLD

- Imposing ceramic tiled front entrance
- 4 Large Bedrooms all with air-conditioning and built-in robes main with Walk-in-Robe and an ensuite (main bedroom is 3.6 x 4.7m & other 3 bedrooms are all 3.5 x 3.7m)
- Galley style kitchen with 2 bowl sink, wall electric oven and hot plates, good bench space and space for a dishwasher
- 2 separate dining areas, both tiled and air conditioned
- Big air-conditioned lounge
- Ceramic tiled main bathroom with separate bath and shower and the toilet is separate
- Internal laundry with built-in cupboard and outside access
- Big 2 door linen cupboard in the hallway
- Ceiling fans throughout
- Insect and security screens to all windows and doors
- Covered entertainment area overlooking the In-ground