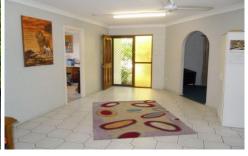

## 2 Pullen Court KIRWAN QLD

- Imposing ceramic tiled front entrance
- 4 Large Bedrooms all with air-conditioning and built-in robes main with Walk-in-Robe and an ensuite (main bedroom is 3.6 x 4.7m & other 3 bedrooms are all 3.5 x 3.7m)
- Galley style kitchen with 2 bowl sink, wall electric oven and hot plates, good bench space and space for a dishwasher
- 2 separate dining areas, both tiled and air conditioned
- Big air-conditioned lounge
- Ceramic tiled main bathroom with separate bath and shower and the toilet is separate
- Internal laundry with built-in cupboard and outside access
- Big 2 door linen cupboard in the hallway
- Ceiling fans throughout
- Insect and security screens to all windows and doors
- Covered entertainment area overlooking the In-ground