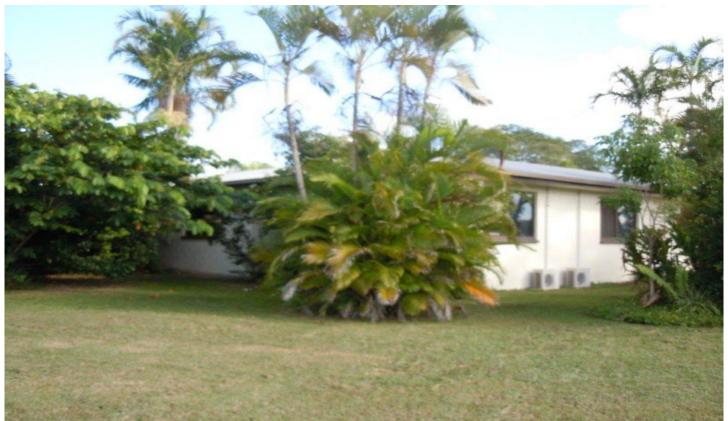

## 2 Pullen Court KIRWAN QLD

- Imposing ceramic tiled front entrance
- 4 Large Bedrooms all with air-conditioning and built-in robes main with Walk-in-Robe and an ensuite (main bedroom is 3.6 x 4.7m & other 3 bedrooms are all 3.5 x 3.7m)
- Galley style kitchen with 2 bowl sink, wall electric oven and hot plates, good bench space and space for a dishwasher
- 2 separate dining areas, both tiled and air conditioned
- Big air-conditioned lounge
- Ceramic tiled main bathroom with separate bath and shower and the toilet is separate
- Internal laundry with built-in cupboard and outside access
- Big 2 door linen cupboard in the hallway
- Ceiling fans throughout
- Insect and security screens to all windows and doors
- Covered entertainment area overlooking the In-ground