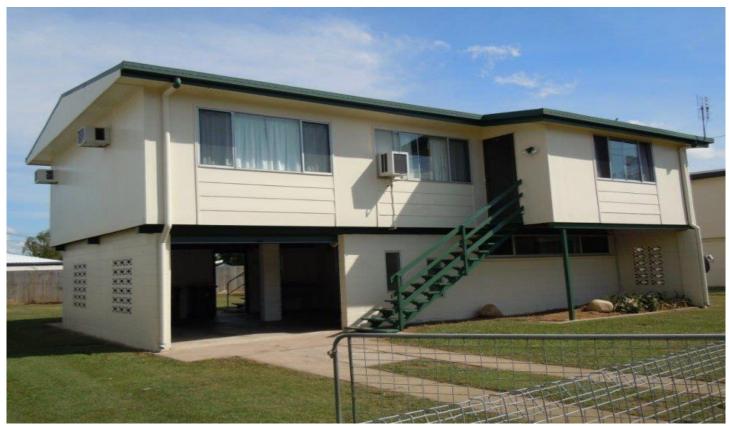

## 27 Mallee Street CONDON QLD

All 3 Bedrooms are air-conditioned & 2 with built-ins Well appointed modern kitchen with new stove and lots of wall & floor cupboards

Air-conditioned open plan lounge, dining & kitchen area Ceramic tiled bathroom with shower over bath & linen cupboard & separate toilet

New floor coverings to all areas except the bathroom Insect and security screens to windows and doors of the air conditioned room underneath

Fully enclosed underneath with laundry and single car accommodation with remote control roller door.

 $607 \mathrm{m}2$  fully fenced allotment with wide vehicle access into the back yard.

Conveniently located close to Townsville's biggest shopping precinct, Schools & Bus transport to all Suburbs

3 📭 1 📛 1 👄