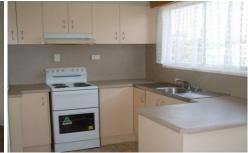

## 27 Mallee Street CONDON QLD

All 3 Bedrooms are air-conditioned & 2 with built-ins Well appointed modern kitchen with new stove and lots of wall & floor cupboards

Air-conditioned open plan lounge, dining & kitchen area Ceramic tiled bathroom with shower over bath & linen cupboard & separate toilet