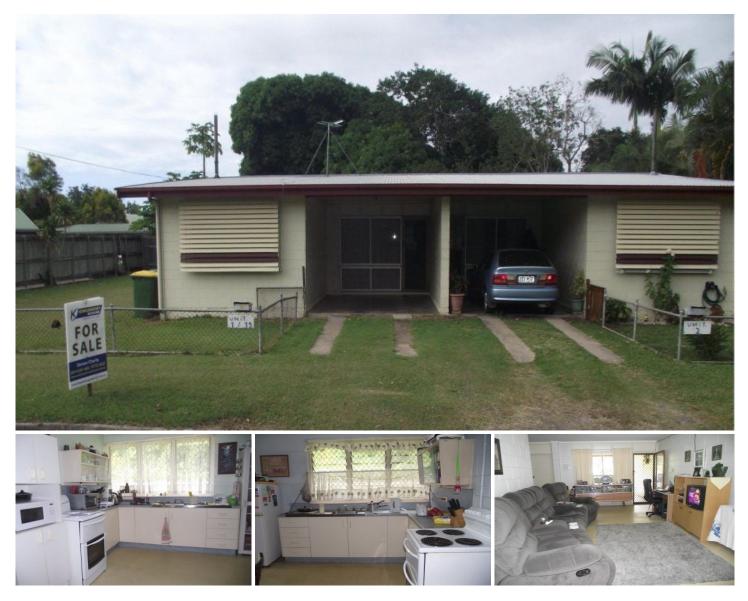

## 19 O'Connor Street ROSSLEA QLD

Set of masonry block duplex. Each unit with 2 bedrooms, reasonably modern kitchens and bathrooms, single car accommodation and own gardens. Both units are open plan living. The bathrooms are in good condition. Each unit has a good size fenced yard and single carport. This duplex is on 607m2 and is a great investment. The tenants are long term. Situated in Rosslea not far from the river and is within walking distance to all amenities, including schools, day care centres shops, doctors, dentist, fast food. This is a great investment and has the potential to have great capital growth.

- The features are:
- 2x2 Bedrooms
- Reasonable modern kitchens
- Open plan living
- Bathrooms is good condition
- 2 single carports

https://www.kingsberry.com.au