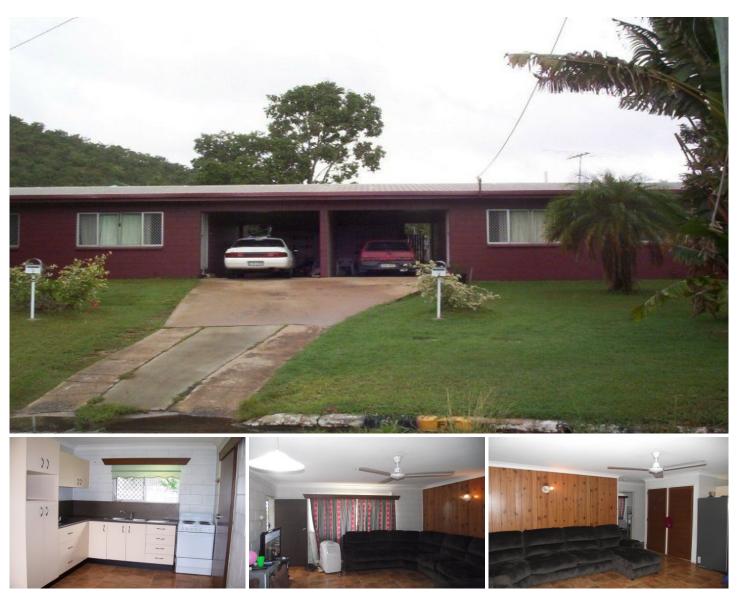

## 7 Banora Court MOUNT LOUISA QLD

Set of masonry block duplex. Each unit has 2 bedrooms with built-in robes. Unit 1 with new kitchen and carpet and unit 2 with reasonably modern kitchens and bathrooms, single car accommodation and own gardens. Both units are open plan living. The bathrooms are in good condition. Each unit has a good size fenced yard and single carport. This duplex is on 607m2 and is a great investment. The tenants are long term. Situated in Mount Louisa not far from the all amenities, including schools, day care centres shops, doctors, and dentist. This is a great investment and has the potential to have great capital growth.

The features are:

- Set of 2-2 bedrooms masonry block duplex
- On 829m2
- UNIT 1
- 1 rented at \$260p/w
- 2 Bedrooms with built-in robes and air-conditioning and

## 4 🛤 2 🏪 2 🚘

| Price |     |
|-------|-----|
| Land  | Siz |
| View  |     |

- :\$395,000
- Size: 829 sqm
  - : https://www.kingsberry.com.au/sale/qld/tow nsville-district/mount-louisa/residential/semidetached/4325959