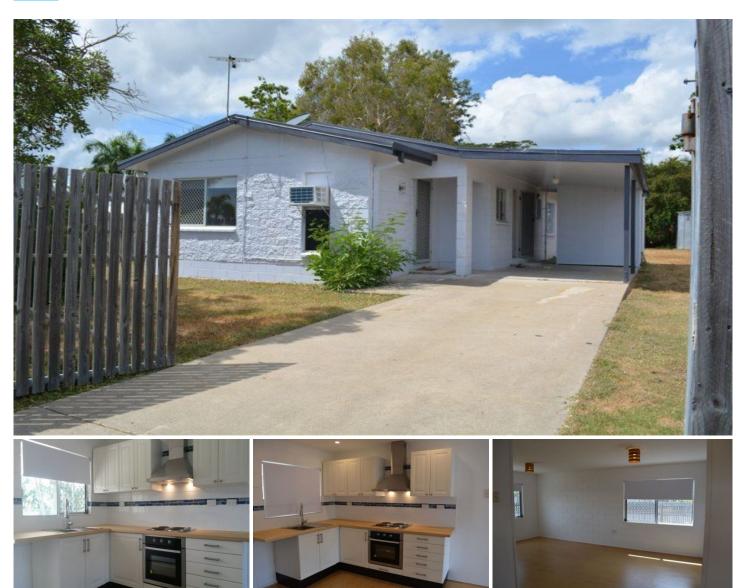

## **1 Christian Court MOUNT LOUISA QLD**

Would you like a brand new kitchen with wooden bench tops, soft close drawers and cupboards, range hood and down lights? Does the idea of a brand new bathroom appeal to you? Fresh paint inside and out with new flooring this home is great value.

Well situated on a sought after corner block in popular Mount Louisa, the property has been extensively renovated.

The bathroom has a stylish new vanity unit, new bath and all fittings, with a tiled surround.

The property features:

New light fittings and Roman blinds throughout Freshly painted

Three good sized bedrooms with fans and built-ins Aircon to the living room and main bedroom New IKEA kitchen with solid wooden bench tops, splash