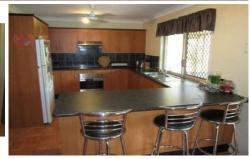

## ALICE RIVER

If you are looking for a home on acreage this one is a must to inspect. This home has been very well designed with relaxed and spacious living in mind. Open plan with cool tiles and timber blinds throughout. The three large bedrooms are all built in and fully air-conditioned. The bathroom is the size of a bedroom and has a separate shower and bath. Impressive timber kitchen with a servery out to the covered rear entertaining area that overlooks this serene acreage property. Three bay shed and fully fenced all on 5508m2. Hurry!