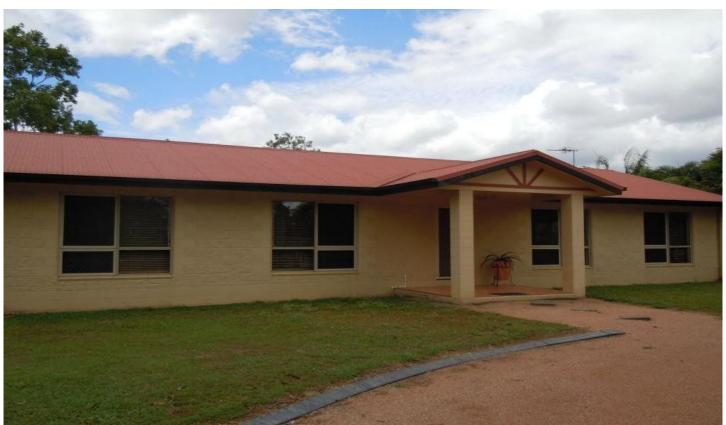

## ALICE RIVER

If you are looking for a home on acreage this one is a must to inspect. This home has been very well designed with relaxed and spacious living in mind. Open plan with cool tiles and timber blinds throughout. The three large bedrooms are all built in and fully air-conditioned. The bathroom is the size of a bedroom and has a separate shower and bath. Impressive timber kitchen with a servery out to the covered rear entertaining area that overlooks this serene acreage property. Three bay shed and fully fenced all on 5508m2. Hurry!