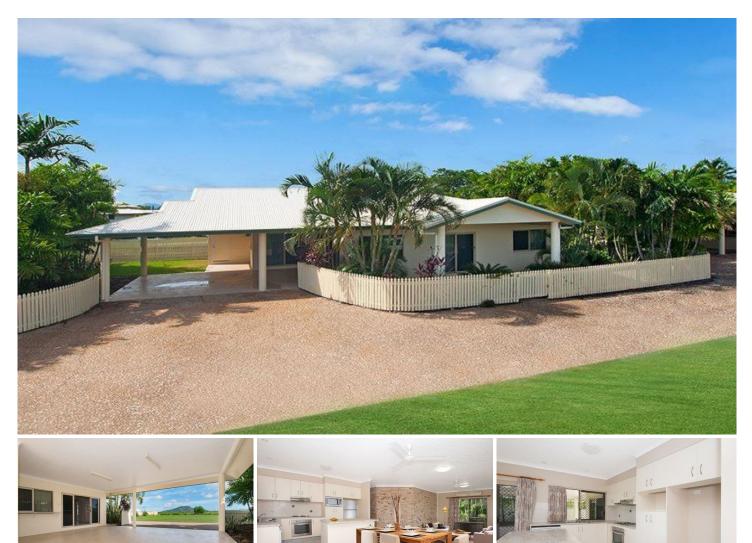

## 3/10 Findlater Street OONOONBA QLD

Situated at the end of a quiet street this fabulous property is built with a sense of largess and comfort. It is beautifully appointed and well maintained. The rooms are airy and the ceiling is 2.7m high, providing a feeling of tranquil space. Cool white tiles throughout. The large open plan, light-filled kitchen is made for ease of use. Plenty of wall and floor cupboards including a fantastic island bench top make entertaining a pleasure. Big split system air-conditioning in the living room and main bedroom keeps the whole home very comfortable. The three bedrooms are large and feature built-ins and fans with full ensuite to the main. Generous bathrooms are a feature of this house and the ensuite has a double shower! A wide glass door with no steps is a bonus here.