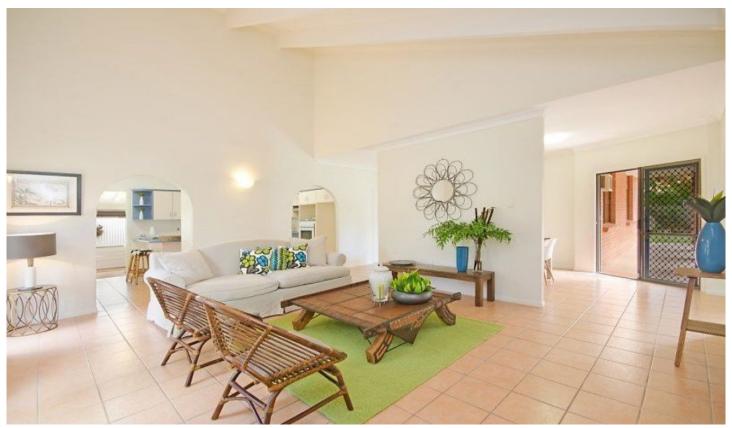

## 139 Marabou Drive ANNANDALE QLD

If size is what you need for family fulfillment look no further. With over 200sqm in floor area under roof there is space for everybody big and small! A detached guest retreat, two patios and a shed for him all on a 712sqm block. If location matters there is a park across the road with play equipment, basketball court, cricket net and a bike track leading to the river. A shopping centre with a doctor, a baker and a wine maker are nearby and the university is only a few minutes bike ride away.

You will love what's on offer; if value and quality matter be sure to view!

## Features include-

- Six bedrooms all with built in wardrobes and air conditioning

6 🛰 4 🚝 2 😭

**Price** : \$ 490,000 **Land Size** : 712 sqm

View: https://www.kingsberry.com.au/sale/qld/tow

nsville-district/annandale/residential/house/4