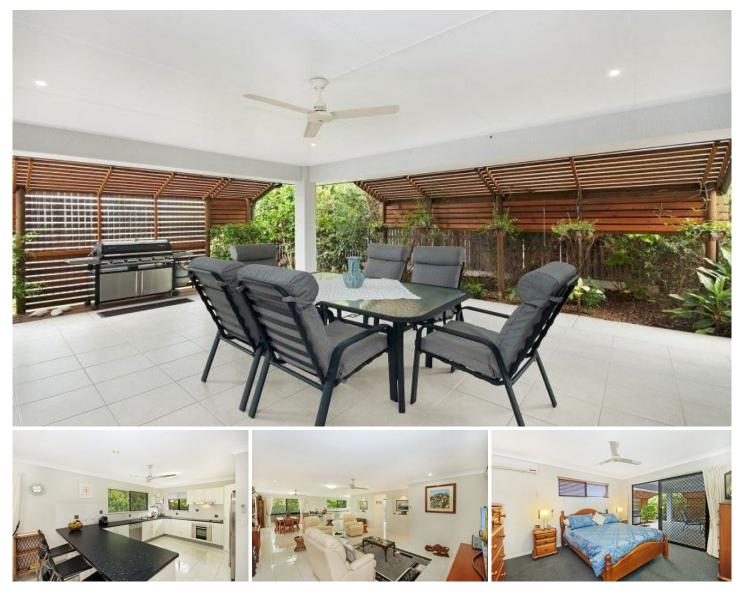

## 2 Dungurra Place BUSHLAND BEACH QLD

Escape to this surprisingly private home in gorgeous Bushland Beach. Open plan living spaces inside and out, generous kitchen with a work shed and established gardens areas.

- Clean, white and bright open plan living area inside
- Generous kitchen, with ample bench and cupboard space
- King size bedroom, walk through wardrobe and en-suite bathroom

- Fully air-conditioned home with insulated ceiling and solar hot water system

- Good size family bedrooms, all air conditioned with built in wardrobes

- Separate bath and Shower in the main bathroom
- Tidy laundry with external access

Outside is equally as attractive, a fabulous tiled outdoor