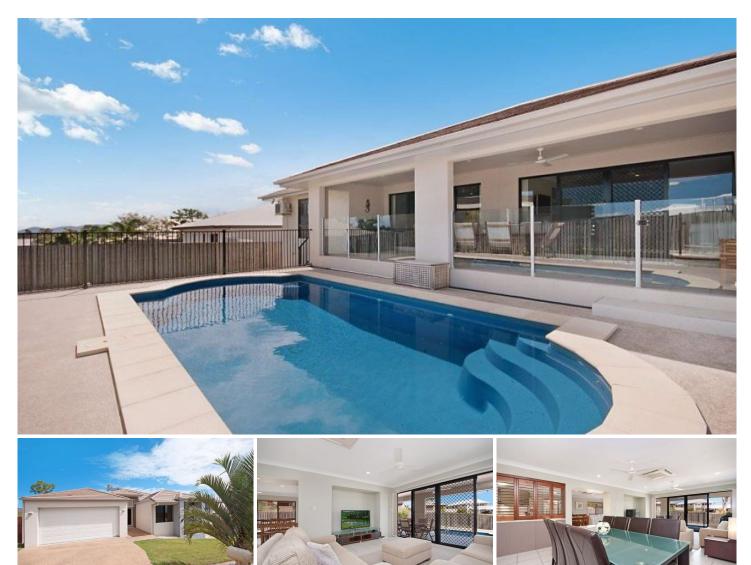

## 22 Helvellyn Street BUSHLAND BEACH QLD

It's not often you find a five bedroom home for sale at Bushland Beach with great inclusions at just the right price

Elevated to catch the ocean breeze this sizeable home has been designed to meet the needs of modern family living.

- Two separate living areas, with ducted air conditioning
- Floor to ceiling cupboard in the kitchen
- Family size bedrooms, all with built-in wardrobes
- Split system air conditioning throughout the home
- Main bathroom boasts separate bath and shower
- Timber and plantation shutters

Master bedroom is located at the rear of the home. This retreat features dual built-in wardrobes and a large twin vanity and shower. There is also some very clever storage