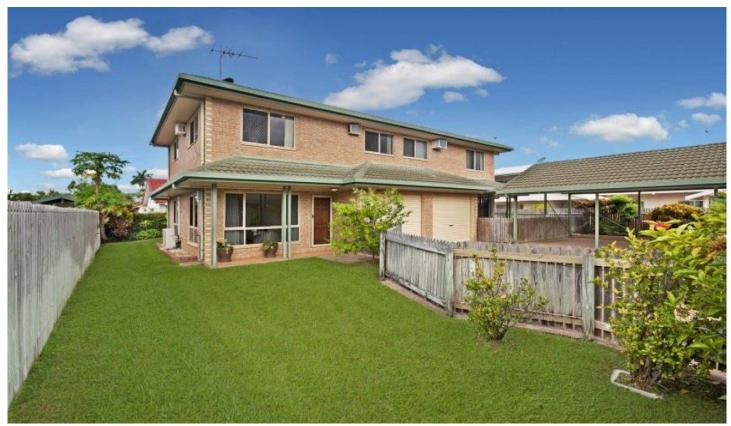

## 4/44 Grosvenor Street PIMLICO QLD

What a terrific townhouse! One of only four in a quiet pet friendly complex situated next to only one neighbour, located in the central district of Pimlico directly opposite parkland. Two storey, completely secure plus air conditioned and positioned at the rear of the development. This quality townhouse has so much to offer; great storage options, separate internal laundry, a bathroom on each level, spacious built in wardrobes to all bedrooms and low body corporate fees. If you seek a lifestyle change but do not want to feel hemmed in, this is it and at a bargain basement price!

## Features include:

- Two generously sized courtyards linked by a side garden; one undercover
- Fully Fenced with external side access to rear courtyard

3 🚐 2 🚍 2 🚍

**Price** : \$ 296,000 **Land Size** : 118 sqm