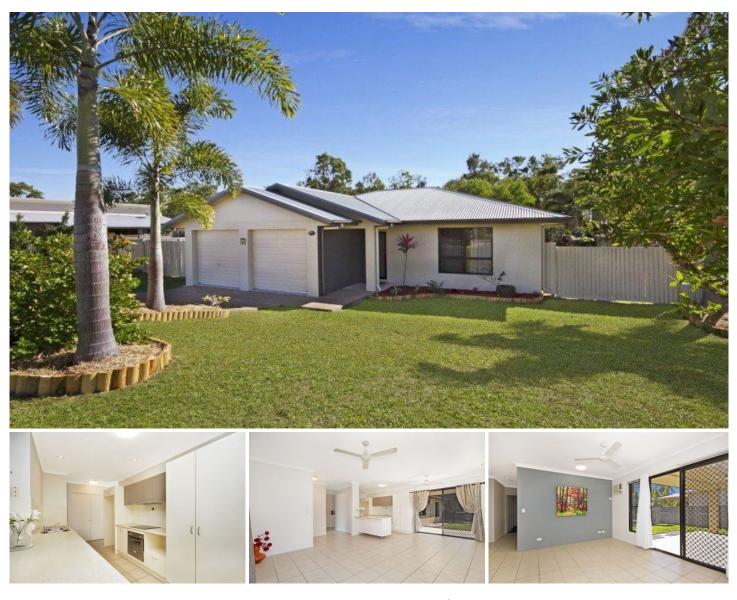

## 63 Woodwark Drive BUSHLAND BEACH QLD

This stunning, bright, light and airy home has been meticulously finished both inside and out. Side access so there is heaps of room for a boat, shed or pool and backing onto the nature reserve it gives a great sense of privacy. The 2 separate living areas, stunning kitchen, and even down to the choice of colour throughout the home, allow a sense of style and sophistication.

The kitchen is beautifully appointed and features plenty of bench space and a breakfast bar, conveniently positioned to overlook meals, family and alfresco areas. A great lounge area, located to the front of the home, is the perfect space for entertaining friends or enjoy the private outdoor entertaining area..