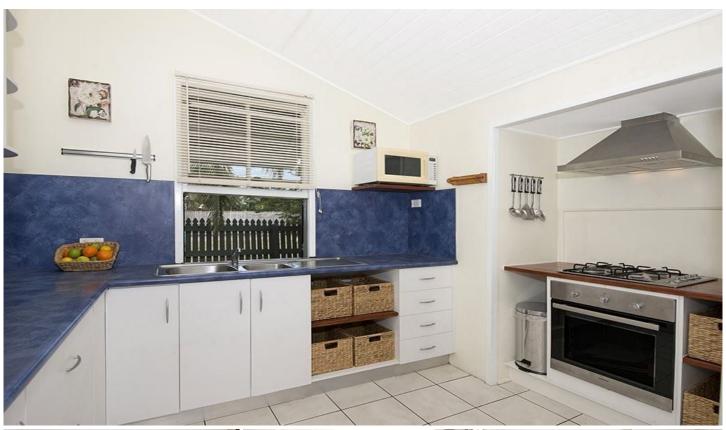

From the outside in, this traditional south east facing Queenslander cottage bubbles with spirit and refreshing style with plenty of scope to adapt to suit your every need. Enjoy the ease of living offered by a single level expanse of defined yet flowing living areas that flawlessly fit together. This home has been comfortably renovated without losing sight of the history and charm of the original architecture, highlighting such classic features as original VJ walls. Fresh tones and graceful fixtures add a contemporary touch while galleries of windows throughout maximise on natural light and cooling breezes.