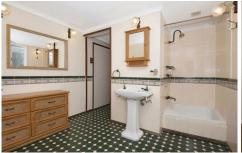

From the outside in, this traditional south east facing Queenslander cottage bubbles with spirit and refreshing style with plenty of scope to adapt to suit your every need. Enjoy the ease of living offered by a single level expanse of defined yet flowing living areas that flawlessly fit together. This home has been comfortably renovated without losing sight of the history and charm of the original architecture, highlighting such classic features as original VJ walls. Fresh tones and graceful fixtures add a contemporary touch while galleries of windows throughout maximise on natural light and cooling breezes.