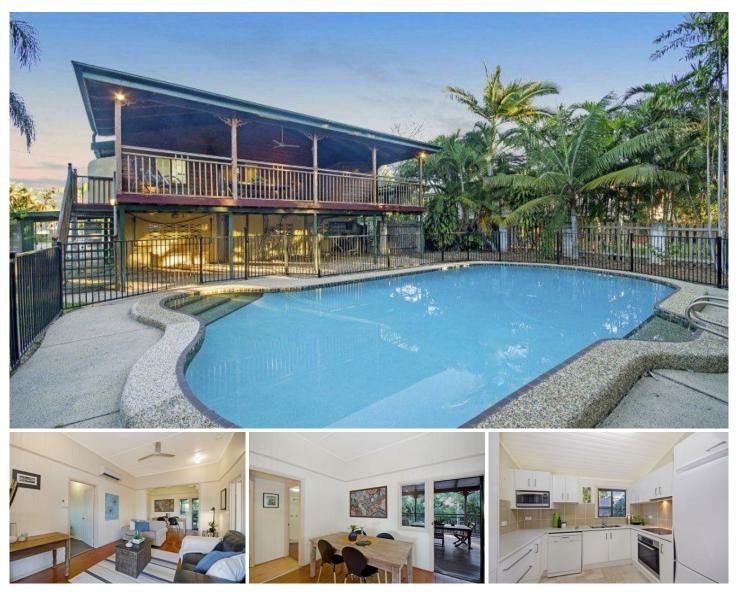

## 9 Sooning Street HERMIT PARK QLD

This home is for connoisseurs of essential tropical livingkicking back... catching the breeze...having an ale or two and a yarn with a few mates after a hard day's work. This home epitomises the NQ way; a great 809sqm private block, stunning refurbished saltwater concrete pool; a white and bright kitchen for the lady of the home; plenty of space downstairs for the teenager, storage or self-designated man cave. A modest exterior disguises this incredible lifestyle on offer minutes to the city. This is truly a delicious offering!

## Features:

- Front alfresco deck
- Security screened
- Fully air conditioned
- T&G and ceiling fans throughout

https://www.kingsberry.com.au