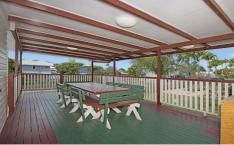

Sitting on a level block, this 2 bedroom, 2 bathrooms, 1 study Federation style Queenslander home sits proudly toward the front of it's 1012m2 prime Pimlico location. Charming features and character fill this generous home; polished timber floors to high ceilings, recently renovated bathroom, a huge covered rear deck which overlooks the massive back yard that already has a shed and parking for up to 4 cars, room to store the boat or install a pool!