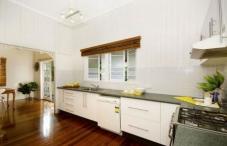

## 31 Albury Street PIMLICO QLD

Fabulous Street presence, fresh interiors accompanied with character is the sum of this wonderful post war home. A modern and open white on white kitchen with gas stove will stimulate your culinary creativity whilst entertaining the multitudes on your oversized deck. An updated bathroom with separate shower and claw foot bath will suit both young and old. Positioned perfectly on an 809 square metre allotment, a blank and level canvas awaits. This home is special and definitely quite the catch.

## Features:

- Entrance area additional to study
- Open plan kitchen / dining opens directly onto large rear deck
- Study is additional to the three bedrooms and could alternatively be used as a formal dining room