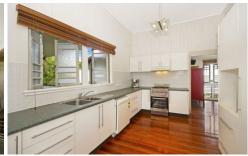

## 31 Albury Street PIMLICO QLD

Fabulous Street presence, fresh interiors accompanied with character is the sum of this wonderful post war home. A modern and open white on white kitchen with gas stove will stimulate your culinary creativity whilst entertaining the multitudes on your oversized deck. An updated bathroom with separate shower and claw foot bath will suit both young and old. Positioned perfectly on an 809 square metre allotment, a blank and level canvas awaits. This home is special and definitely quite the catch.

## Features:

- Entrance area additional to study
- Open plan kitchen / dining opens directly onto large rear deck
- Study is additional to the three bedrooms and could alternatively be used as a formal dining room