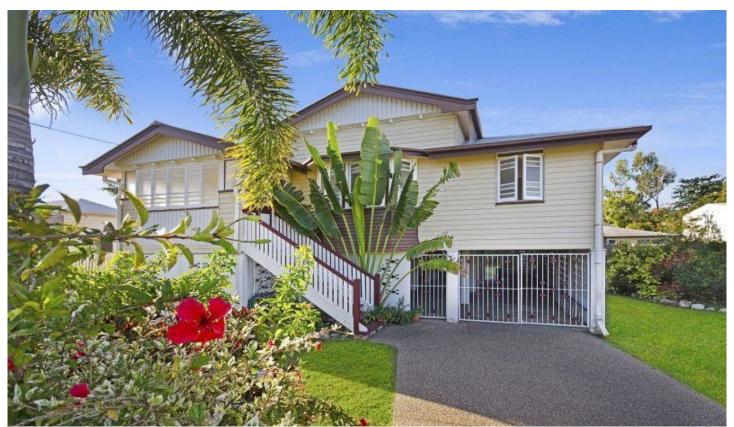

## 31 Albury Street PIMLICO QLD

Fabulous Street presence, fresh interiors accompanied with character is the sum of this wonderful post war home. A modern and open white on white kitchen with gas stove will stimulate your culinary creativity whilst entertaining the multitudes on your oversized deck. An updated bathroom with separate shower and claw foot bath will suit both young and old. Positioned perfectly on an 809 square metre allotment, a blank and level canvas awaits. This home is special and definitely quite the catch.

3 📭 1 🖺 2 🖨

**Price** : \$ 367,500 **Land Size** : 809 sqm

View: https://www.kingsberry.com.au/sale/qld/tow

nsville-district/pimlico/residential/house/432

6068

Ben Kingsberry 07 4772 2022 0438 792 652

ben.kingsberry@tsvharcourts.com.au