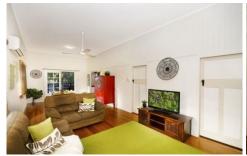

## Features:

- Entrance area additional to study
- Open plan kitchen / dining opens directly onto large rear deck
- Study is additional to the three bedrooms and could alternatively be used as a formal dining room